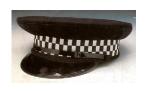

Model: Berets camouflage printed Leather drawstring Badge Stay

Model:
Officers cap, wool serge/barathea
Golden brocade, leather band with
adjustable front crown, satin lining
Luxurious finish

Model: UK Officers cap, wool serge/barathea leather band with adjustable front crown, satin lining