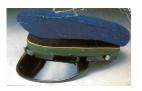

Model: cap, wool serge/barathea short peak, leather band with adjustable front crown, satin lining Luxurious finish

Model: Knitted Wool Balaclava, soft wool Colours: various

Model: Face mask camo prints With reinforcements Eye and mouth open. Cotton blended