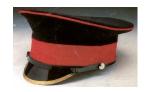

Model: Officers cap, wool serge/barathea Golden zari, leather band with adjustable front crown, satin lining Luxurious finish

Model:
Officers cap, wool serge/barathea
leather band with adjustable front crown,
satin lining
Luxurious finish