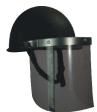

Model: Face mask camo prints With reinforcements Eye and mouth open. Cotton blended

Riot Helmets: Adjustable with polycarbonate unbreakable visor.

Panama Cap: Camo printed Soft elastic