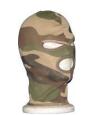

Model: cap, wool serge/barathea short peak, leather band with adjustable front crown, satin lining Luxurious finish

Model: Knitted Wool Balaclava, soft wool Colours: various

Model: Face mask camo prints With reinforcements Eye and mouth open. Cotton blended

Model: Face mask camo prints With reinforcements Eye and mouth open. Cotton blended

Riot Helmets: Adjustable with polycarbonate unbreakable visor.

Panama Cap: Camo printed Soft elastic