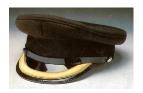

Model: Berets camouflage printed Leather drawstring Badge Stay

Model:
Officers cap, wool serge/barathea
Golden brocade, leather band with
adjustable front crown, satin lining
Luxurious finish

Model: UK Officers cap, wool serge/barathea leather band with adjustable front crown, satin lining

Model: Officers cap, wool serge/barathea Golden zari, leather band with adjustable front crown, satin lining Luxurious finish

Model:
Officers cap, wool serge/barathea
leather band with adjustable front crown,
satin lining
Luxurious finish