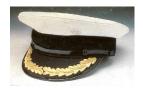

Model: Berets camouflage printed Leather drawstring Badge Stay

Model:
Officers cap, wool serge/barathea
Golden brocade, leather band with
adjustable front crown, satin lining
Luxurious finish

Model: UK Officers cap, wool serge/barathea leather band with adjustable front crown, satin lining