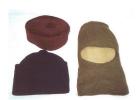

Model: cap, wool serge/barathea short peak, leather band with adjustable front crown, satin lining Luxurious finish

Model: Knitted Wool Balaclava, soft wool Colours: various

Model: Face mask camo prints With reinforcements Eye and mouth open. Cotton blended