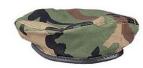

Model: Berets camouflage printed Leather drawstring Badge Stay

Model:
Officers cap, wool serge/barathea
Golden brocade, leather band with
adjustable front crown, satin lining
Luxurious finish

Model: UK Officers cap, wool serge/barathea leather band with adjustable front crown, satin lining