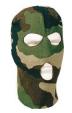

Model: cap, wool serge/barathea short peak, leather band with adjustable front crown, satin lining Luxurious finish

Model: Knitted Wool Balaclava, soft wool Colours: various

Model: Face mask camo prints With reinforcements Eye and mouth open. Cotton blended

Model: Face mask camo prints With reinforcements Eye and mouth open. Cotton blended

Riot Helmets: Adjustable with polycarbonate unbreakable visor.

Panama Cap: Camo printed Soft elastic